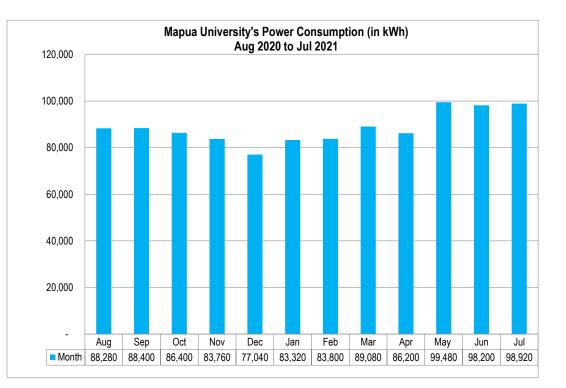

## **MERALCO - ENERGY CONSUMPTION (Intramuros)**

| Year | Month | Period            | Total<br>KWH |
|------|-------|-------------------|--------------|
| 2020 | Aug   | 08/08 to 09/07/20 | 88,280       |
|      | Sep   | 09/08 to 10/07/20 | 88,400       |
|      | Oct   | 10/08 to 11/07/20 | 86,400       |
|      | Nov   | 11/08 to 11/07/20 | 83,760       |
|      | Dec   | 12/08 to 1/07/21  | 77,040       |
| 2021 | Jan   | 01/08 to 02/07/21 | 83,320       |
|      | Feb   | 02/08 to 03/07/21 | 83,800       |
|      | Mar   | 03/08 to 04/07/21 | 89,080       |
|      | Apr   | 04/08 to 05/07/21 | 86,200       |
|      | Мау   | 05/08 to 06/07/21 | 99,480       |
|      | Jun   | 06/08 to 07/07/21 | 98,200       |
|      | Jul   | 07/08 to 08/07/21 | 98,920       |